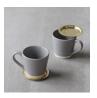

Coffee Mug (grey)
110 mm x 110 mm x 105 mm

Quarter Plate (grey) x 2 115 mm x 115 mm x 240 mm

Full Plate (grey) x 2
75 mm x 75 mm x 100 mm

Bowls S (grey) x 2 90 mm x 90 mm x 180 mm

Bowls M (grey)
75 mm x 75 mm x 100 mm

Bowls L (grey)
75 mm x 75 mm x 100 mm