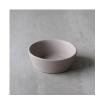

Coffee Mug (grey)
110 mm x 110 mm x 105 mm

Quarter Plate (grey) x 2 115 mm x 115 mm x 240 mm

Full Plate (grey) x 2
75 mm x 75 mm x 100 mm

Bowls S (grey) x 2 90 mm x 90 mm x 180 mm

Bowls M (grey)
75 mm x 75 mm x 100 mm

Bowls L (grey)
75 mm x 75 mm x 100 mm