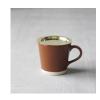

Coffee Mug (grey)
110 mm x 110 mm x 105 mm

Quarter Plate (grey) x 2 115 mm x 115 mm x 240 mm

Full Plate (grey) x 2
75 mm x 75 mm x 100 mm

Bowls S (grey) x 2 90 mm x 90 mm x 180 mm

Bowls M (grey)
75 mm x 75 mm x 100 mm