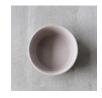

Coffee Mug (grey)
110 mm x 110 mm x 105 mm

Quarter Plate (grey) x 2 115 mm x 115 mm x 240 mm

Full Plate (grey) x 2
75 mm x 75 mm x 100 mm

Bowls S (grey) x 2 90 mm x 90 mm x 180 mm

Bowls M (grey)
75 mm x 75 mm x 100 mm

Bowls L (grey)
75 mm x 75 mm x 100 mm