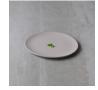

## BASIK

Drinkware, Dinnerware and Serveware

**Designer** Parul & Mooshir Vahanvati

Material Ceramic + Brass

Care Hand wash with soft detergent.

Quarter Plate (yellow) x 2 115 mm x 115 mm x 240 mm

Full Plate (yellow) x 2 75 mm x 75 mm x 100 mm