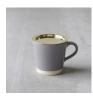

Coffee Mug (grey)
110 mm x 110 mm x 105 mm

Quarter Plate (grey) x 2 115 mm x 115 mm x 240 mm

Full Plate (grey) x 2
75 mm x 75 mm x 100 mm

Bowls S (grey) x 2 90 mm x 90 mm x 180 mm

Bowls M (grey)
75 mm x 75 mm x 100 mm