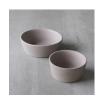

Coffee Mug (grey)
110 mm x 110 mm x 105 mm

Quarter Plate (grey) x 2 115 mm x 115 mm x 240 mm

Full Plate (grey) x 2
75 mm x 75 mm x 100 mm

Bowls S (grey) x 2 90 mm x 90 mm x 180 mm

Bowls M (grey)
75 mm x 75 mm x 100 mm

Bowls L (grey)
75 mm x 75 mm x 100 mm