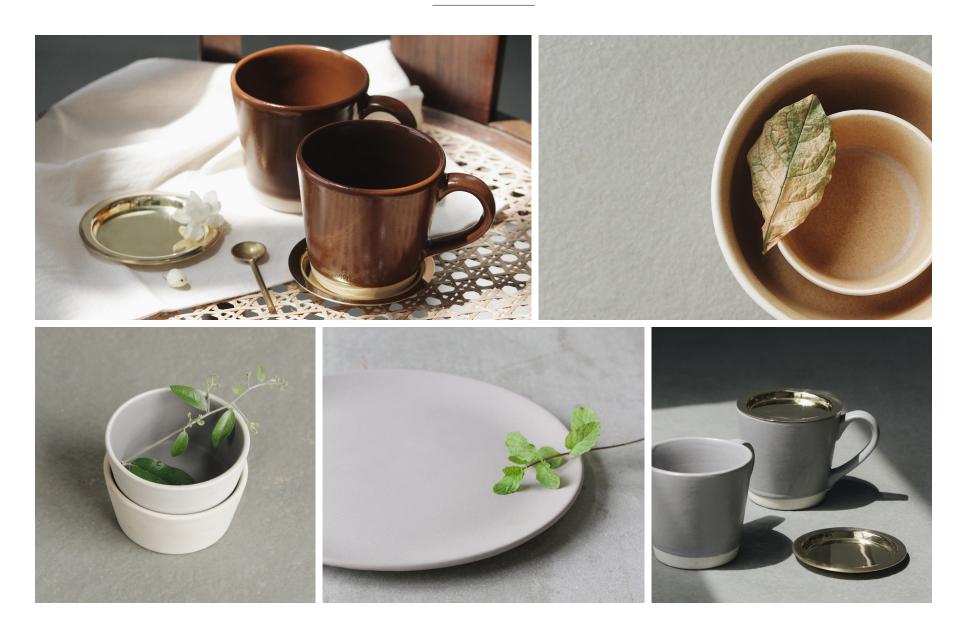

## BASIK

www.raydendesign.com © Copyright 2019, Rayden Design Studio Pvt. Ltd.

Tea Cups (brown) x 2 75 mm x 75 mm x 100 mm

Tea Cups (grey) x 2
75 mm x 75 mm x 100 mm

Coffee Mug (brown)
75 mm x 75 mm x 100 mm