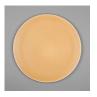

## BASIK

Drinkware, Dinnerware and Serveware

**Designer** Parul & Mooshir Vahanvati

Material Ceramic + Brass

Care Hand wash with soft detergent.

Quarter Plate (yellow) x 2 115 mm x 115 mm x 240 mm

Full Plate (yellow) x 2 75 mm x 75 mm x 100 mm

Bowls S (yellow) x 2 90 mm x 90 mm x 180 mm

Bowls M (yellow)
75 mm x 75 mm x 100 mm

Bowls L (yellow)
75 mm x 75 mm x 100 mm