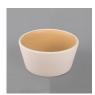

Coffee Mug (grey)
110 mm x 110 mm x 105 mm

Quarter Plate (grey) x 2 115 mm x 115 mm x 240 mm

Full Plate (grey) x 2
75 mm x 75 mm x 100 mm

Bowls S (grey) x 2 90 mm x 90 mm x 180 mm

Bowls M (grey)
75 mm x 75 mm x 100 mm