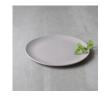

## BASIK

Drinkware, Dinnerware and Serveware

**Designer** Parul & Mooshir Vahanvati

Material Ceramic + Brass

Care Hand wash with soft detergent.

Quarter Plate (yellow) x 2 115 mm x 115 mm x 240 mm

Full Plate (yellow) x 2 75 mm x 75 mm x 100 mm