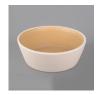

Bowls S (yellow) x 2 90 mm x 90 mm x 180 mm

Bowls M (yellow)
75 mm x 75 mm x 100 mm

Bowls L (yellow)
75 mm x 75 mm x 100 mm